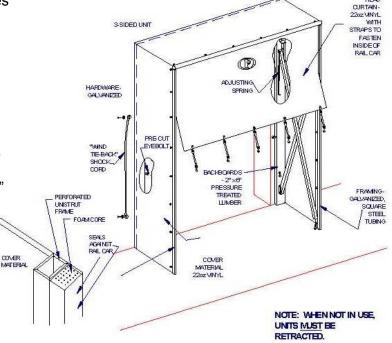

### **HEAD CURTAIN:**

Variable lengths can be specified to any dimension required. Standard head curtain length is 42". Shock cords and tie-back straps are standard.

## SIDE FRAME:

Spring loaded, 1.5" square tubular steel "X" frames are secured to pressure treated 2" x 6" mounting boards. The tubular steel construction gives the Perma Rail Shelter (PRS) superior strength. The frames are covered with a rugged polyester reinforced 22 oz. vinyl fabric.

## **HEAD FRAME:**

A 1.5" square tubular steel top frame connects the two "X" frames at the front of the unit and a 2" x 4" treated wood mounting board connects the two "X" frames at the back.

A Rope & Pulley system make extension and retraction an easy one-person operation

#### **FOAM EDGE:**

Fabric covered foam cube on front face of shelter provides for a good seal against the side and top of the rail car.