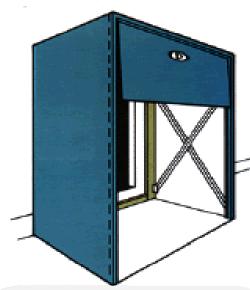

## Perma Mechanical Rail Shelter

Perma Mechanical Rail Shelters provide a weather protected enclosure between the rail car and the building. In the extended position, spring tension holds the shelter firmly against the rail car protecting employees and products during loading and unloading. A fabric covered foam pad on the leading edge of the steel framework forms a seal against the rail car to ensure product protection, personnel safety and reduced energy loss. Once the loading or unloading is complete the unit can then be retracted against the building, out of the way of moving railcars.

## SIDE FRAME:

Spring loaded, 1.5" square tubular steel "X" frames are secured to pressure treated 2" x 6" mounting boards. The tubular steel construction gives the Perma Rail Shelter (PRS) superior strength. The frames are covered with a rugged polyester reinforced 22 oz. vinyl fabric.

## **HEAD FRAME:**

A 1.5" square tubular steel top frame connects the two "X" frames at the front of the unit and a 2" x 4" treated wood mounting board connects the two "X" frames at the back.

A Rope & Pulley system make extension and retraction an easy one-person operation